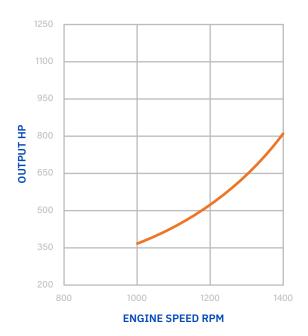

## S6R2-Y3MPTAW

TIER 3 803 HP @ 1400 RPM

| LOAD | Speed | Output |      | Torque  |       | Fuel Consumption |         |
|------|-------|--------|------|---------|-------|------------------|---------|
|      | [rpm] | [kW]   | [hp] | [lb.ft] | [N.m] | [l/h]            | [gal/h] |
| 100% | 1400  | 599    | 803  | 3013    | 4084  | 166              | 43      |
| 80%  | 1300  | 479    | 643  | 2598    | 3522  | 124              | 32      |
| 63%  | 1200  | 377    | 506  | 2215    | 3003  | 94               | 25      |
| 49%  | 1100  | 291    | 390  | 1862    | 2525  | -72              | 19      |
| 36%  | 1000  | 218    | 293  | 1539    | 2086  | 54               | 14      |
| 27%  | 900   | 159    | 213  | 1243    | 1685  | 39               | 10      |