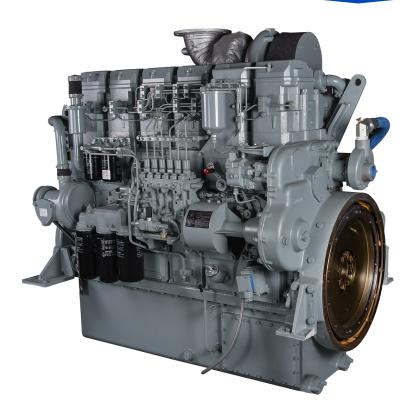

## **S6R2 SERIES**

The S6R2 engine is designed for durability, reliability, and efficiency.

Laborde Products is a proud distributor for Mitsubishi Marine Engines and is happy to provide the marine markets with a simple and fully mechanical engine. These engines were constructed with superior engineering to maintain the mechanical nature of its design and a commitment to keeping the power in the US mariners' hands, not the computers.

6-cylinder, 4-cycle, mechanical controlled, water cooled, turbocharged, direct injection diesel engine

BORE/STROKE 6.7in x 8.7in

(170mm x 220mm)

DISPLACEMENT 29.96L

(1,496 cu in)

DIMENSIONS 71.3in (1,811mm) length